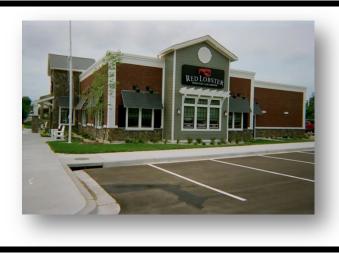

#### **Excellent Location**

- Kansas City Metro Area
- One of the Wealthiest Counties in the Country

This Zoe's Kitchen is located at 14796 West 119th Street in Olathe, Kansas. Olathe is a city in Northeastern Kansas, the County Seat of Johnson County. Johnson County is one of the wealthiest counties in the United States according to the US Census Bureau. Olathe is the fourth most populous city in the state, and it is also the fourth-largest city in the Kansas City metropolitan area. It is bordered by the cities of Lenexa to the north, Overland Park to the east, and Gardner to the southwest. Olathe is located less than 20 miles southwest of Kansas City. The subject property is very well-positioned in a dense retail corridor. This Zoe's Kitchen benefits from the traffic generated by nearby major national and local retailers. Notable tenants in the immediate area include Whole Foods, Marshall's, Dick's Sporting Goods, The Home Depot, Target, Bank of America, Red Lobster, Twin Peaks, Michael's, Old Navy, Target, Mattress Firm, IHOP, and Bed Bath & Beyond to name a few.