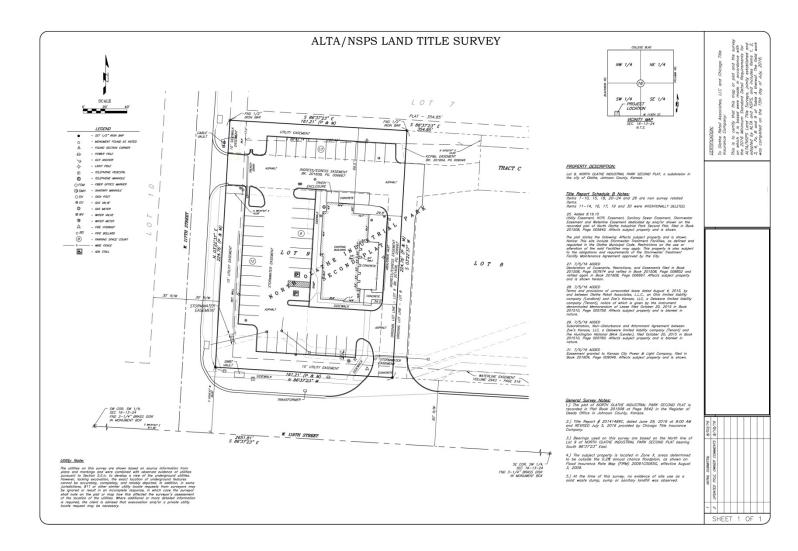

ef="mailto:James@icarealtv.com">James@icarealtv.com</a>



- High Traffic Location
- Regional Retailing Corridor
- Surrounded by Desirable Retailers

■ Zoe's Kitchen is the undisputed leader in the Mediterranean fast casual restaurant niche

Corporate Guaranty

- Projected Growth AreaHH Income Substantially Above Avg.
- B. III is 400/ Is a second Figure 5 May
- 15-Year True Triple Net Lease
- Built-in 10% Increases Every 5 Years



## **Surrounding Uses**















**Regional Retailing Corridor** 

Surrounded by Desirable Retailers

■ Zoe's Kitchen is the undisputed leader in the Mediterranean fast casual restaurant niche

**Corporate Guaranty** 

Projected Growth Area HH Income Substantially Above Avg.

15-Year True Triple Net Lease

Built-in 10% Increases Every 5 Years



# Survey