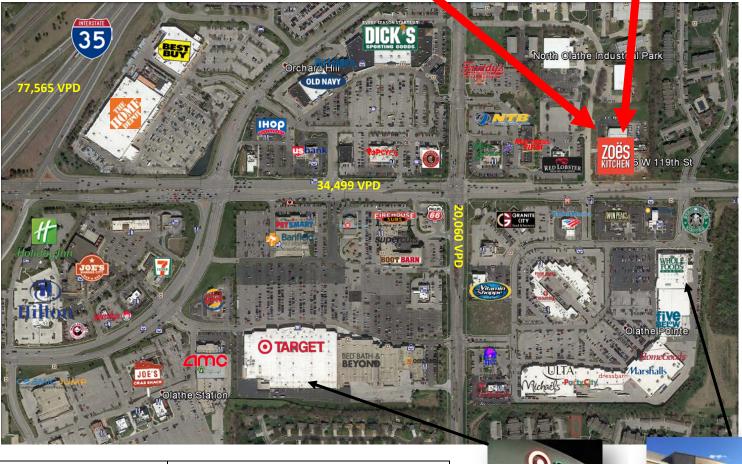

#### **Excellent Location**

- Kansas City Metro Area
- One of the Wealthiest Counties in the Country

This Zoe's Kitchen is located at 14796 West 119th Street in Olathe, Kansas. Olathe is a city in Northeastern Kansas, the County Seat of Johnson County. Johnson County is one of the wealthiest counties in the United States according to the US Census Bureau. Olathe is the fourth most populous city in the state, and it is also the fourth-largest city in the Kansas City metropolitan area. It is bordered by the cities of Lenexa to the north, Overland Park to the east, and Gardner to the southwest. Olathe is located less than 20 miles southwest of Kansas City. The subject property is very well-positioned in a dense retail corridor. This Zoe's Kitchen benefits from the traffic generated by nearby major national and local retailers. Notable tenants in the immediate area include Whole Foods, Marshall's, Dick's Sporting Goods, The Home Depot, Target, Bank of America, Red Lobster, Twin Peaks, Michael's, Old Navy, Target, Mattress Firm, IHOP, and Bed Bath & Beyond to name a few.

## **Surrounding Uses**

**Regional Retailing Corridor** 

Surrounded by Desirable Retailers

■ Zoe's Kitchen is the undisputed leader in the Mediterranean fast casual restaurant niche

**Corporate Guaranty** 