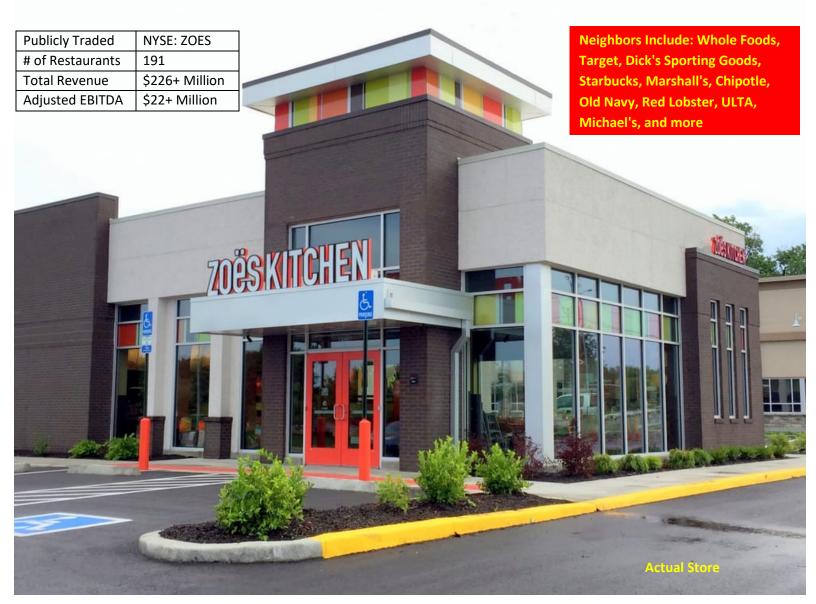

#### **Excellent Location**

- Kansas City Metro Area
- One of the Wealthiest Counties in the Country

This Zoe's Kitchen is located at 14796 West 119th Street in Olathe, Kansas. Olathe is a city in Northeastern Kansas, the County Seat of Johnson County. Johnson County is one of the wealthiest counties in the United States according to the US Census Bureau. Olathe is the fourth most populous city in the state, and it is also the fourth-largest city in the Kansas City metropolitan area. It is bordered by the cities of Lenexa to the north, Overland Park to the east, and Gardner to the southwest. Olathe is located less than 20 miles southwest of Kansas City. The subject property is very well-positioned in a dense retail corridor. This Zoe's Kitchen benefits from the traffic generated by nearby major national and local retailers. Notable tenants in the immediate area include Whole Foods, Marshall's, Dick's Sporting Goods, The Home Depot, Target, Bank of America, Red Lobster, Twin Peaks, Michael's, Old Navy, Target, Mattress Firm, IHOP, and Bed Bath & Beyond to name a few.

**Publicly Traded NYSE: ZOES** 

191 Stores in 20 States as of August 2016

98% of Locations are Company Owned

Total Revenue 2015: \$226+ Million

Adjusted EBITDA 2015: \$22+ Million

30+ Store Openings Projected for 2016