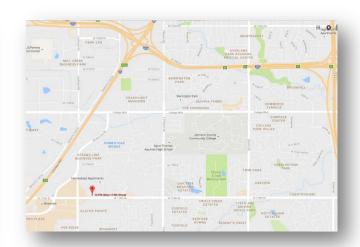

#### **Excellent Location**

- Kansas City Metro Area
- One of the Wealthiest Counties in the Country

This Zoe's Kitchen is located at 14796 West 119th Street in Olathe, Kansas. Olathe is a city in Northeastern Kansas, the County Seat of Johnson County. Johnson County is one of the wealthiest counties in the United States according to the US Census Bureau. Olathe is the fourth most populous city in the state, and it is also the fourth-largest city in the Kansas City metropolitan area. It is bordered by the cities of Lenexa to the north, Overland Park to the east, and Gardner to the southwest. Olathe is located less than 20 miles southwest of Kansas City. The subject property is very well-positioned in a dense retail corridor. This Zoe's Kitchen benefits from the traffic generated by nearby major national and local retailers. Notable tenants in the immediate area include Whole Foods, Marshall's, Dick's Sporting Goods, The Home Depot, Target, Bank of America, Red Lobster, Twin Peaks, Michael's, Old Navy, Target, Mattress Firm, IHOP, and Bed Bath & Beyond to name a few.

### **Excellent Regional Retailing Location**

| Location                    | 14796 West 119th Street, Olathe, Kansas |  |  |  |  |
|-----------------------------|-----------------------------------------|--|--|--|--|
| Price                       | \$2,547,000                             |  |  |  |  |
| Initial Capitalization Rate | 5.3%                                    |  |  |  |  |
| Year Built                  | 2016                                    |  |  |  |  |
| Building Size               | 2,800 Square Feet                       |  |  |  |  |
| Lot Size                    | .83 Acres                               |  |  |  |  |
| Exclusive Agent             | James Dwoskin                           |  |  |  |  |