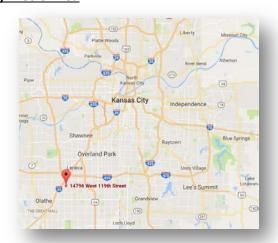

#### **Excellent Location**

- Kansas City Metro Area
- One of the Wealthiest Counties in the Country

This Zoe's Kitchen is located at 14796 West 119th Street in Olathe, Kansas. Olathe is a city in Northeastern Kansas, the County Seat of Johnson County. Johnson County is one of the wealthiest counties in the United States according to the US Census Bureau. Olathe is the fourth most populous city in the state, and it is also the fourth-largest city in the Kansas City metropolitan area. It is bordered by the cities of Lenexa to the north, Overland Park to the east, and Gardner to the southwest. Olathe is located less than 20 miles southwest of Kansas City. The subject property is very well-positioned in a dense retail corridor. This Zoe's Kitchen benefits from the traffic generated by nearby major national and local retailers. Notable tenants in the immediate area include Whole Foods, Marshall's, Dick's Sporting Goods, The Home Depot, Target, Bank of America, Red Lobster, Twin Peaks, Michael's, Old Navy, Target, Mattress Firm, IHOP, and Bed Bath & Beyond to name a few.

### **Excellent Regional Retailing Location**

| Location                    | 14796 West 119th Street, Olathe, Kansas |  |  |  |  |
|-----------------------------|-----------------------------------------|--|--|--|--|
| Price                       | \$2,547,000                             |  |  |  |  |
| Initial Capitalization Rate | 5.3%                                    |  |  |  |  |
| Year Built                  | 2016                                    |  |  |  |  |
| Building Size               | 2,800 Square Feet                       |  |  |  |  |
| Lot Size                    | .83 Acres                               |  |  |  |  |
| Exclusive Agent             | James Dwoskin                           |  |  |  |  |