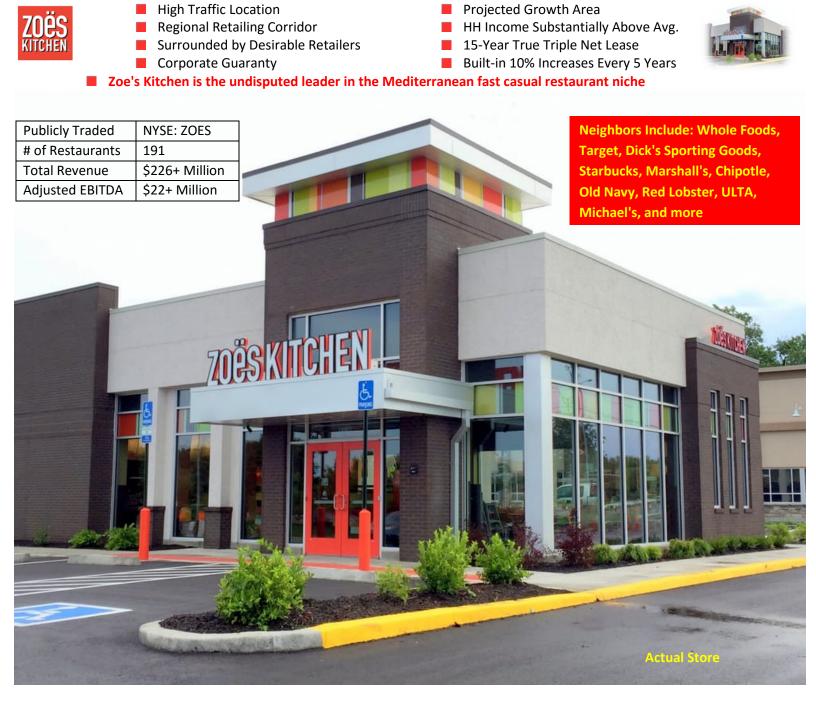

High Traffic Location
Regional Retailing Corridor
Surrounded by Desirable Retailers
Corporate Guaranty

- Projected Growth Area
- HH Income Substantially Above Avg.

Corporate Guaranty
 Built-in 10% Increases Every 5 Years
 Zoe's Kitchen is the undisputed leader in the Mediterranean fast casual restaurant niche

- Publicly Traded NYSE: ZOES
- 191 Stores in 20 States as of August 2016
- 98% of Locations are Company Owned
- Total Revenue 2015: \$226+ Million
- Adjusted EBITDA 2015: \$22+ Million
- 30+ Store Openings Projected for 2016