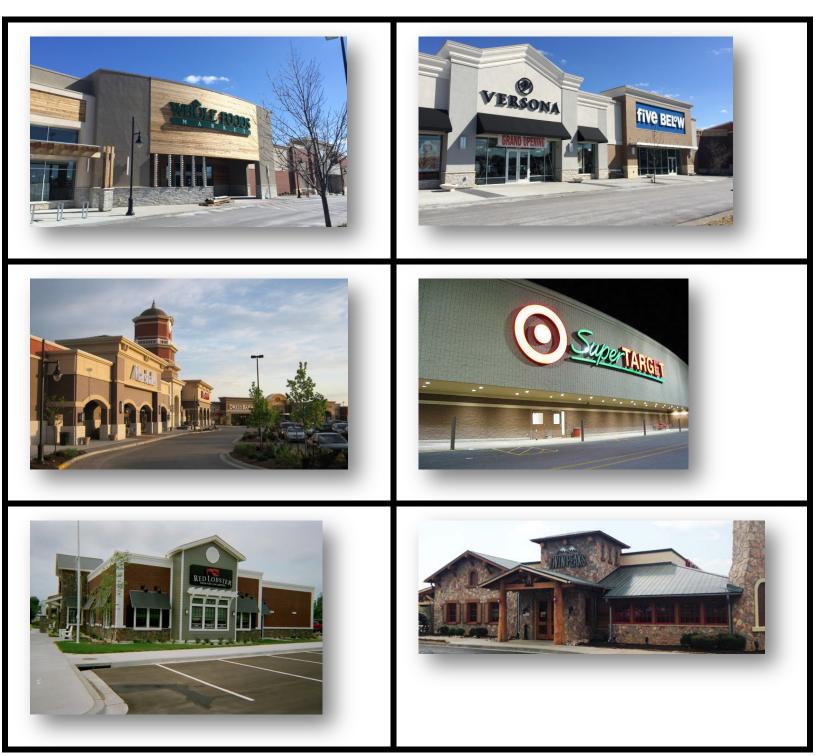

### **Excellent Location**

Kansas City Metro Area

One of the Wealthiest Counties in the Country

This Zoe's Kitchen is located at 14796 West 119th Street in Olathe, Kansas. Olathe is a city in Northeastern Kansas, the County Seat of Johnson County. Johnson County is one of the wealthiest counties in the United States according to the US Census Bureau. Olathe is the fourth most populous city in the state, and it is also the fourth-largest city in the Kansas City metropolitan area. It is bordered by the cities of Lenexa to the north, Overland Park to the east, and Gardner to the southwest. Olathe is located less than 20 miles southwest of Kansas City. The subject property is very well-positioned in a dense retail corridor. This Zoe's Kitchen benefits from the traffic generated by nearby major national and local retailers. Notable tenants in the immediate area include Whole Foods, Marshall's, Dick' s Sporting Goods, The Home Depot, Target, Bank of America, Red Lobster, Twin Peaks, Michael's, Old Navy, Target, Mattress Firm, IHOP, and Bed Bath & Beyond to name a few.

### Surrounding Uses

Exclusive Agent: I.C.A. Realty Corp. Phone: (631)725-4300 E-mail: James@icarealty.com

The brief summary of information presented herein is confidential and presented solely for the limited use of potential purchasers. It has been obtained from sources deemed reliable; however, no representation is made to the accuracy thereof. It is not all-inclusive and is subject to errors or omissions, availability, prior sale, change in price, terms, rentals, or other conditions without notice. Prospective purchasers should make independent determination as to the accuracy of information provided herein and further information will be made available upon request.